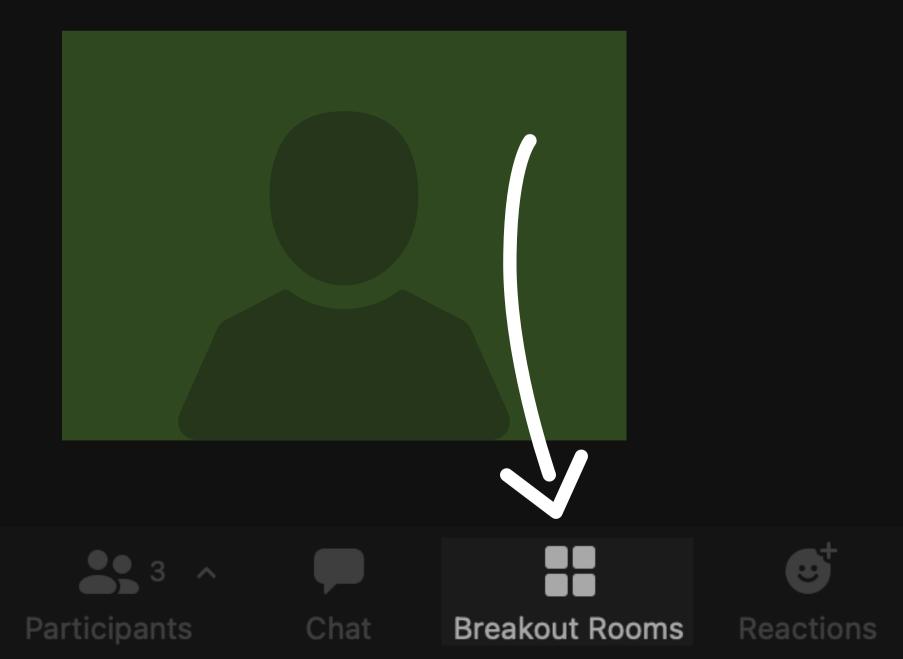

# Joining Zoom breakout rooms













### 1. Click Breakout Rooms











### 2. Click Choose Breakout Room



Mute



## 3. Hover over the room you want, then click join

|               | Breakout Rooms | - In Progres | ss |      |
|---------------|----------------|--------------|----|------|
| $\sim$ Room 1 |                |              |    | Join |
| $\sim$ Room 2 |                |              |    | 0    |
| $\sim$ Room 3 |                |              |    | 0    |
| > Room 4      |                |              |    | 0    |







### 4. Click yes to confirm. You're in!











## 5. To join a different room, just repeat steps 1 - 4!







Leave Room

## Returning to the main room













### 1. To rejoin the main room, click Leave Room









Leave Room

### 2. Confirm by clicking Leave Breakout Room





### **Leave Meeting**