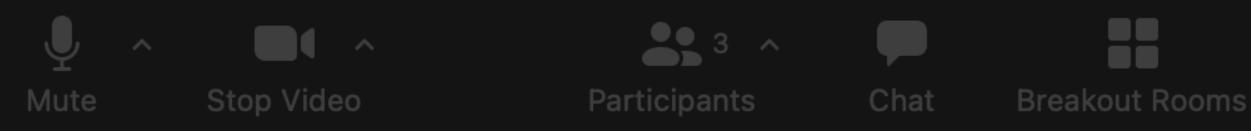

# Joining Zoom breakout rooms













### 1. Click Breakout Rooms











### 2. Click Choose Breakout Room



Mute



## 3. Hover over the room you want, then click join

|               | Breakout Rooms | - In Progres | ss |      |
|---------------|----------------|--------------|----|------|
| $\sim$ Room 1 |                |              |    | Join |
| $\sim$ Room 2 |                |              |    | 0    |
| $\sim$ Room 3 |                |              |    | 0    |
| > Room 4      |                |              |    | 0    |







### 4. Click yes to confirm. You're in!











## 5. To join a different room, just repeat steps 1 - 4!







Leave Room

## Returning to the main room













### 1. To rejoin the main room, click Leave Room









Leave Room

### 2. Confirm by clicking Leave Breakout Room





### **Leave Meeting**

### Leave Breakout Room

Cancel