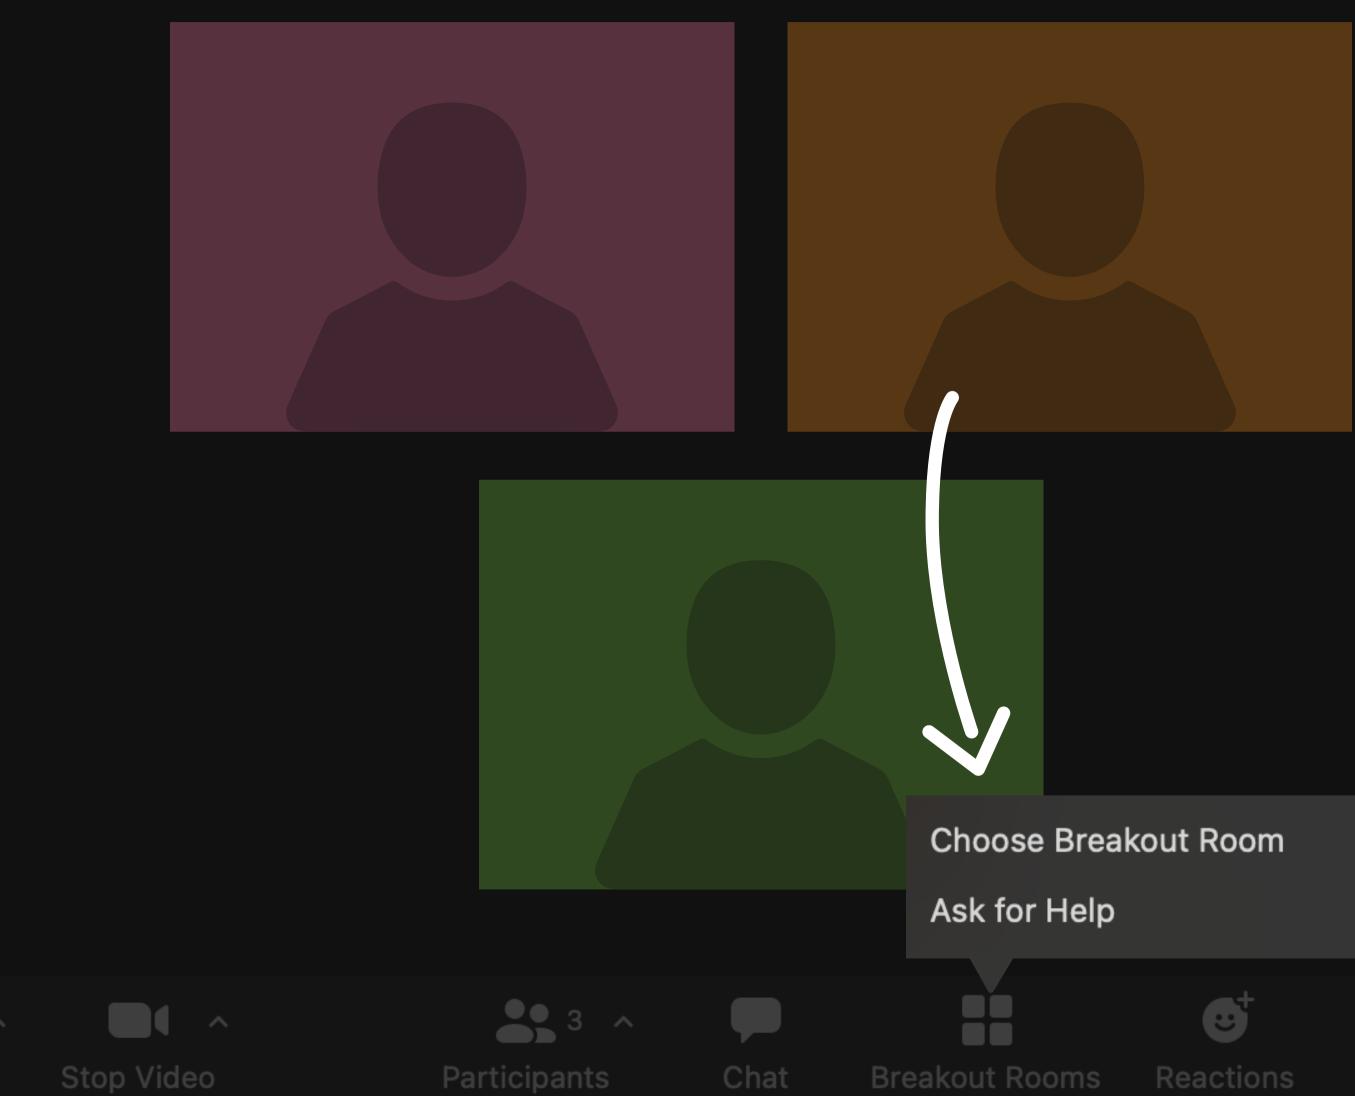

# Joining Zoom breakout rooms













### 1. Click Breakout Rooms











### 2. Click Choose Breakout Room



Mute



## 3. Hover over the room you want, then click join

|               | Breakout Rooms | - In Progres | ss |      |
|---------------|----------------|--------------|----|------|
| $\sim$ Room 1 |                |              |    | Join |
| $\sim$ Room 2 |                |              |    | 0    |
| $\sim$ Room 3 |                |              |    | 0    |
| > Room 4      |                |              |    | 0    |







### 4. Click yes to confirm. You're in!











## 5. To join a different room, just repeat steps 1 - 4!







Leave Room

## Returning to the main room













### 1. To rejoin the main room, click Leave Room









Leave Room

### 2. Confirm by clicking Leave Breakout Room





### **Leave Meeting**

### Leave Breakout Room

Cancel