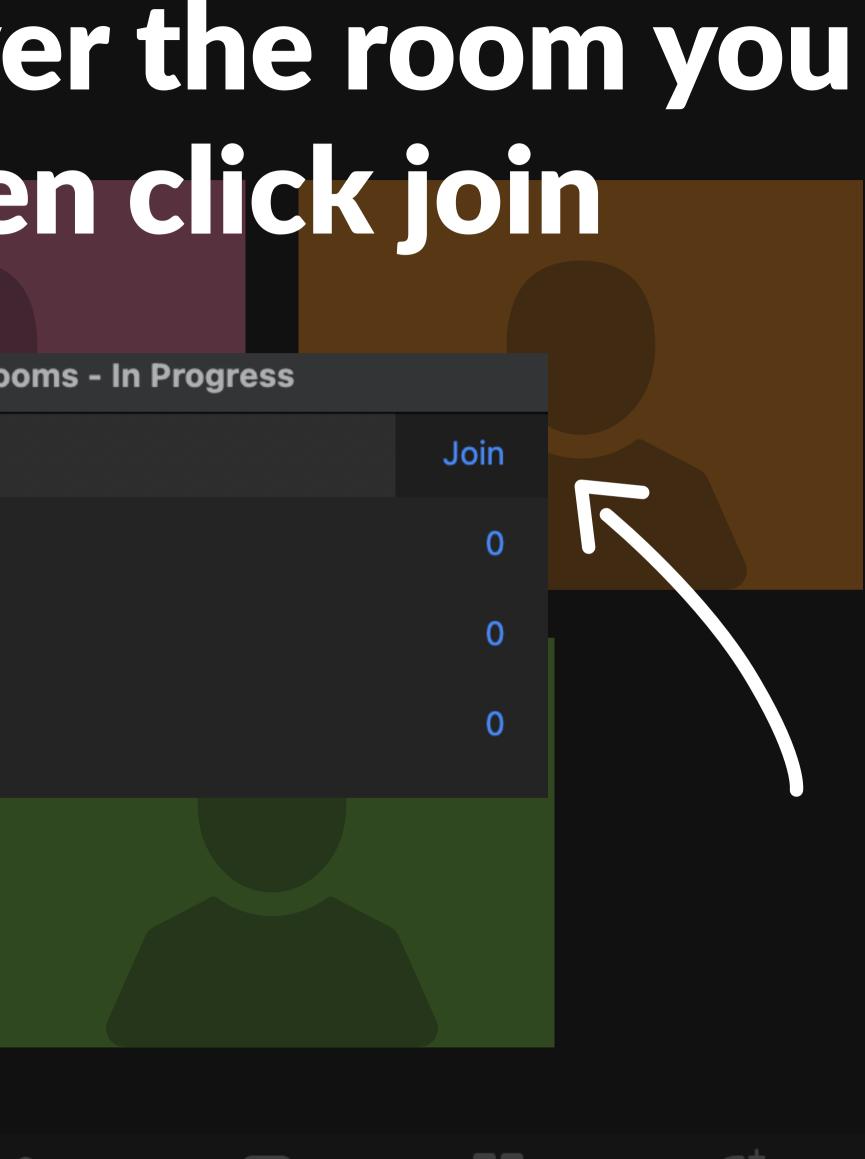

## 3. Hover over the room you want, then click join

|               | Breakout Rooms | - In Progres | ss |      |
|---------------|----------------|--------------|----|------|
| $\sim$ Room 1 |                |              |    | Join |
| $\sim$ Room 2 |                |              |    | 0    |
| $\sim$ Room 3 |                |              |    | 0    |
| > Room 4      |                |              |    | 0    |