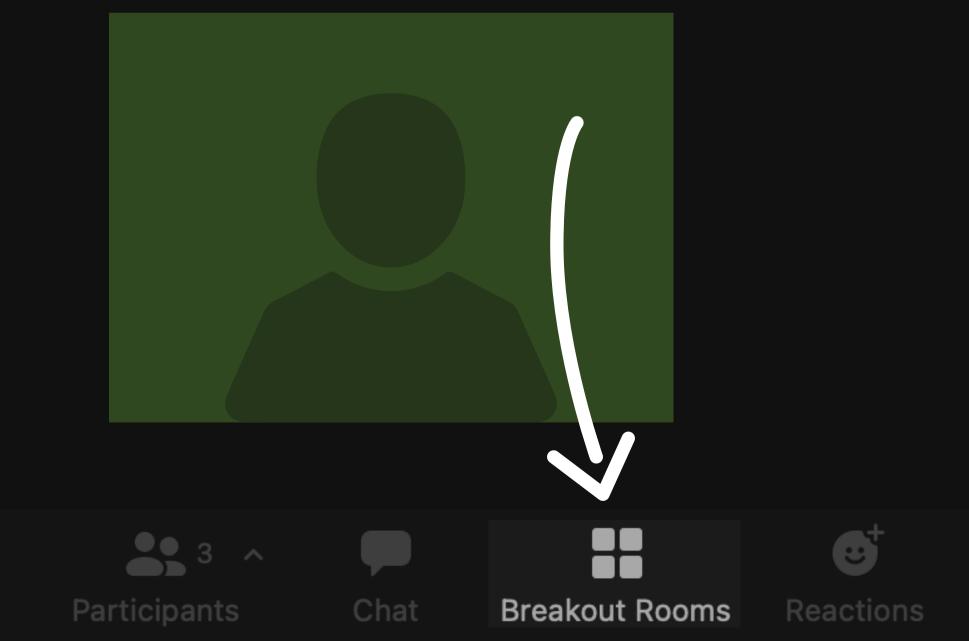

# Joining Zoom breakout rooms













### 1. Click Breakout Rooms











### 2. Click Choose Breakout Room



Mute



## 3. Hover over the room you want, then click join

|               | Breakout Rooms | - In Progres | ss |      |
|---------------|----------------|--------------|----|------|
| $\sim$ Room 1 |                |              |    | Join |
| $\sim$ Room 2 |                |              |    | 0    |
| $\sim$ Room 3 |                |              |    | 0    |
| > Room 4      |                |              |    | 0    |







### 4. Click yes to confirm. You're in!











## 5. To join a different room, just repeat steps 1 - 4!







Leave Room

## Returning to the main room













### 1. To rejoin the main room, click Leave Room









Leave Room

### 2. Confirm by clicking Leave Breakout Room





### **Leave Meeting**

### Leave Breakout Room

Cancel