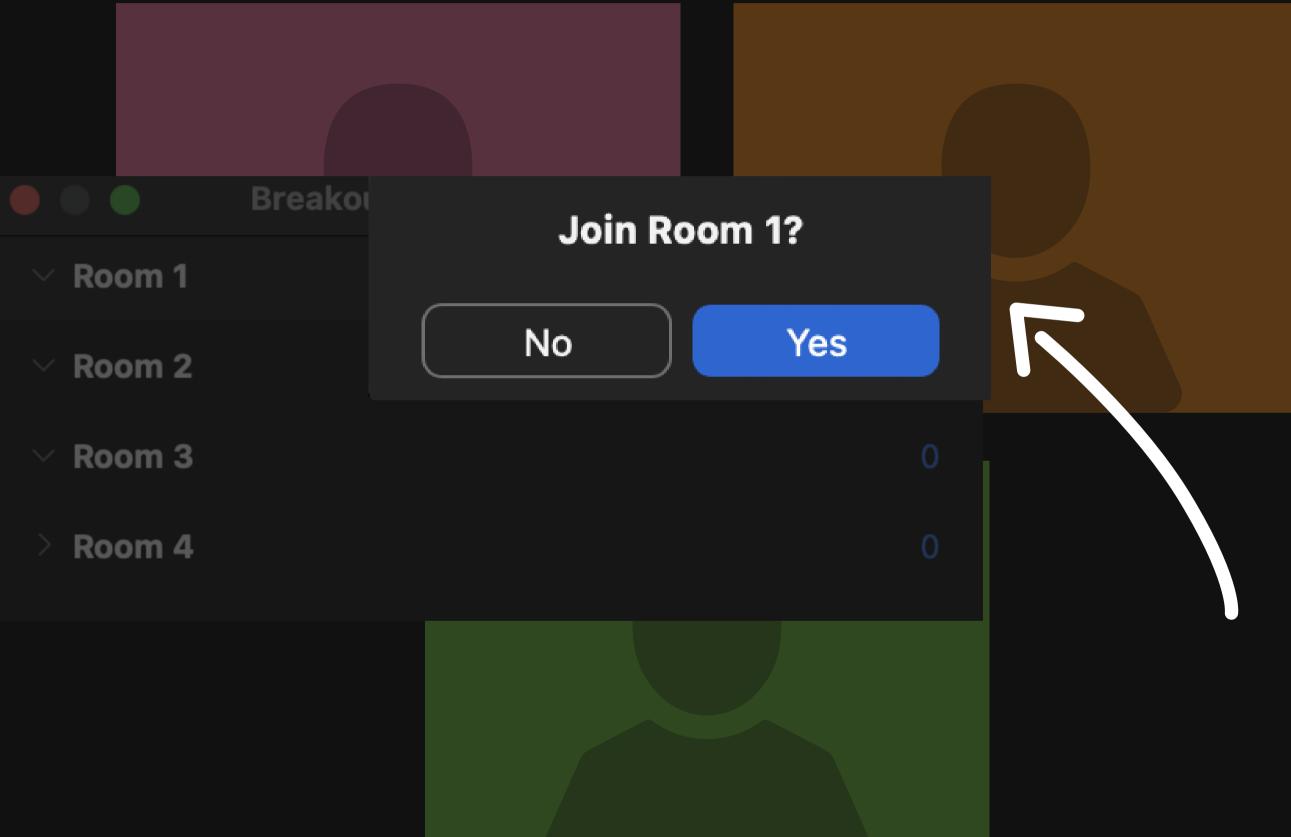

# Joining Zoom breakout rooms













### 1. Click Breakout Rooms











### 2. Click Choose Breakout Room



Mute



## 3. Hover over the room you want, then click join

|               | Breakout Rooms | - In Progres | ss |      |
|---------------|----------------|--------------|----|------|
| $\sim$ Room 1 |                |              |    | Join |
| $\sim$ Room 2 |                |              |    | 0    |
| $\sim$ Room 3 |                |              |    | 0    |
| > Room 4      |                |              |    | 0    |







### 4. Click yes to confirm. You're in!











## 5. To join a different room, just repeat steps 1 - 4!







Leave Room

## Returning to the main room













### 1. To rejoin the main room, click Leave Room









Leave Room

### 2. Confirm by clicking Leave Breakout Room





### **Leave Meeting**

### Leave Breakout Room

Cancel